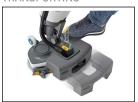

## i-mop<sup>®</sup>Lite

The i-mop Lite is an extension of the IPC Compact Scrubber line. Its maneuverable and lightweight design weighing only 36 pounds, including the battery brush, and water. The machine can be carried from room-to-room, making it perfect for cleaning restrooms, picking up spills, and cleaning wet and slippery entryways. Its small, compact size allows it to squeeze into many tight spaces, such as aisles or between tables, making it perfect for the retail sector and restaurants as well.