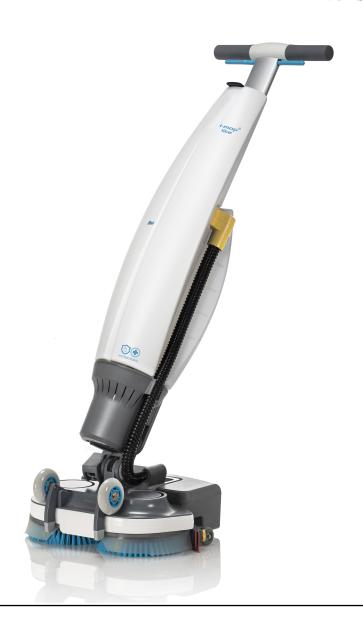

## i-mop<sup>®</sup>Lite

The i-mop Lite is an extension of the IPC Compact Scrubber line. Its maneuverable and lightweight design weighing only 36 pounds, including the battery brush, and water. The machine can be carried from room-to-room, making it perfect for cleaning restrooms, picking up spills, and cleaning wet and slippery entryways. Its small, compact size allows it to squeeze into many tight spaces, such as aisles or between tables, making it perfect for the retail sector and restaurants as well.

MAX PRODUCTIVITY

15,069 ft²/h

**BATTERY RUNNING TIME** 

45 min

**KEY SPECS** 

gal recovery tank

14.5" brush drive