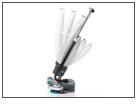

## i-mop<sup>®</sup>Lite

The i-mop Lite is an extension of the IPC Compact Scrubber line. Its maneuverable and lightweight design weighing only 36 pounds, including the battery brush, and water. The machine can be carried from room-to-room, making it perfect for cleaning restrooms, picking up spills, and cleaning wet and slippery entryways. Its small, compact size allows it to squeeze into many tight spaces, such as aisles or between tables, making it perfect for the retail sector and restaurants as well.