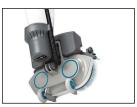

## i-mop<sup>®</sup>Lite

The i-mop Lite is an extension of the IPC Compact Scrubber line. Its maneuverable and lightweight design weighing only 36 pounds, including the battery brush, and water. The machine can be carried from room-to-room, making it perfect for cleaning restrooms, picking up spills, and cleaning wet and slippery entryways. Its small, compact size allows it to squeeze into many tight spaces, such as aisles or between tables, making it perfect for the retail sector and restaurants as well.

MAX PRODUCTIVITY

15,069 ft²/h

**BATTERY RUNNING TIME** 

45 min

**KEY SPECS** 

gal recovery tank

14.5" brush drive