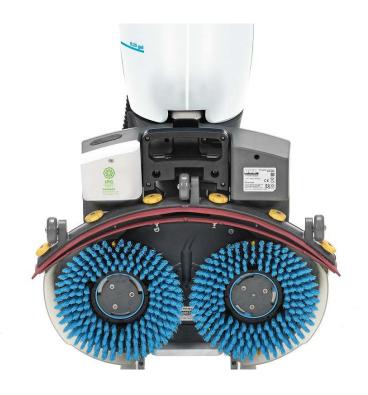

## i-mop Lite

| Code                          |            | ML4B36                |
|-------------------------------|------------|-----------------------|
| PRODUCTIVITY                  |            |                       |
| Max theoretical productivity  | ft²/h - m² | 15,069 ft²/ 1,400m²   |
| Cleaning path                 | in/mm      | 14.5in / 368 mm       |
| Recovery tank capacity        | Gal/ l     | 1.06 gal/ 4 l         |
| Solution tank capacity        | Gal/ l     | 0.8 gal/ 3 l          |
| Max running time              | min        | 45                    |
| Voltage                       | V-Ah       | 18                    |
|                               |            |                       |
| CLEANING QUALITY              |            |                       |
| Brush pressure                | lbs/ kg    | 28.6 lbs/ 13 kg       |
| Weight (with water & battery) | lbs/ kg    | 36.38 lbs/ 16.5 kg    |
| Dimensions                    | in         | 13.4 x 16.9 x 47.2 in |