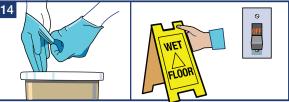

Inspect your work and report any repairs as needed.

Knock on door. Announce yourself, if in use return later. Place wet floor sign at entranceway.

Clean mirrors and glass.

Disinfect shower and wipe clean with yellow cloth.

11

Spray stainless steel cleaner onto a CLEAN yellow cloth. Wipe bright work clean.

Remove gloves and dispose of them properly. Turn off lights and close door. Remove wet floor sign.