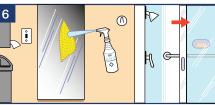

Inspect your work and report any repairs as needed.

Knock on door. Announce yourself, if in use return later. Place wet floor sign at entranceway.

Clean mirrors and glass.

Disinfect shower and wipe clean with yellow cloth.