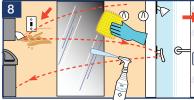

Inspect your work and report any repairs as needed.

Knock on door. Announce yourself, if in use return later. Place wet floor sign at entranceway.

Clean mirrors and glass.

Disinfect shower and wipe clean with yellow cloth.