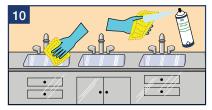

Refill supplies.

Gather equipment.

Reapply sanitizer to countertops, refrigerator and horizontal surfaces using a damp cloth. Wipe clean.

Spray stainless steel cleaner onto a CLEAN yellow cloth. Wipe sinks clean.