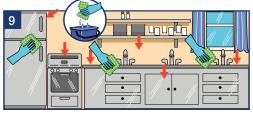

Refill supplies.

Gather equipment.

Reapply sanitizer to countertops, refrigerator and horizontal surfaces using a damp cloth. Wipe clean.

Spray stainless steel cleaner onto a CLEAN yellow cloth. Wipe sinks clean.

Disinfect floor with green mop. Work from farthest point toward the door.

Inspect your work and report repairs as needed.

Spot check kick plates. Clean with stainless steel cleaner and a CLEAN yellow cloth.