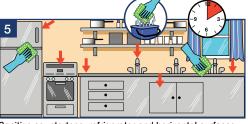

Refill supplies.

Gather equipment.

Reapply sanitizer to countertops, refrigerator and horizontal surfaces using a damp cloth. Wipe clean.

Spray stainless steel cleaner onto a CLEAN yellow cloth. Wipe sinks clean.

Disinfect floor with green mop. Work from farthest point toward the door.

Inspect your work and report repairs as needed.

Spot check kick plates. Clean with stainless steel cleaner and a CLEAN yellow cloth.