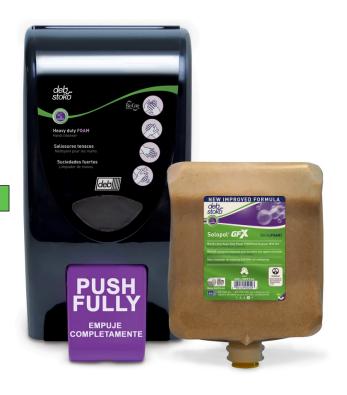

## Solopol® GFX™ is the world's only heavy duty foaming hand cleaner with scrubbers suspended in the foam!

The **Solopol® GFX™** dispenser gives 2.8 mil per pump, but the output is actually 15 mil of foam. A typical hand cleaner dispenser gives 2 to 4 mil of hand cleaner. Employees will pump 2 to 4 times to get the coverage they need.

With **Solopol® GFX™** this will not happen because the coverage is much better!

The dispenser handle is harder to push, discouraging the 'rapid multiple pumps'.

You get 42% more hand washes per liter of **Solopol® GFX™.** 

Responsible

**Solopol® GFX™** contains all-natural biodegradable corn meal & olive pit scrubbers. This allows the hand cleaner to easily rinse down the drain & will not collect in the bottom of Bradley Sinks.

**Solopol® GFX™** is manufactured by Deb in Stanley, NC.