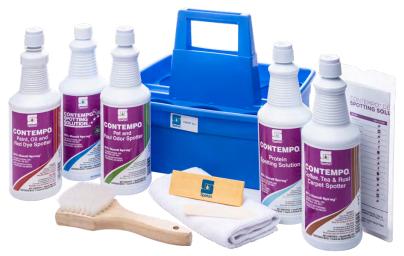

#### #325600

Addresses the most common spotting obstacles encountered when cleaning carpet. This selfcontained kit comes complete with:

- Tamping brush/scraper
- Towel
- Sponge
- Stain removal guide

Includes one each 1 qt bottle of:

- Coffee, Tea & Rust Carpet Spotter
- H2O2 Spotting Solution
- Paint, Oil and Red Dye Spotter
- Pet and Foul Odor Spotter
- Protein Spotting Solution.