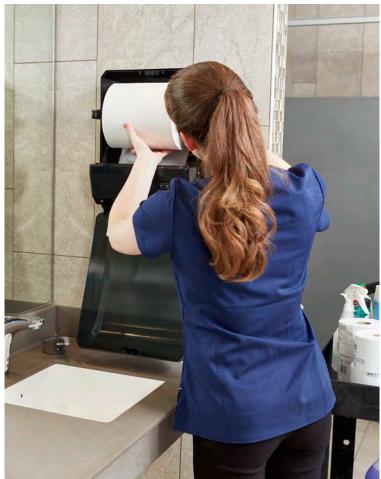

The dispenser delivers up to 80 rolls of 1,000 foot toweling with recommended batteries\*. And the sensor technology designed for the dispenser ensures a towel with each wave activation.

While it's built to handle the pressures of everyday use, the Tork Electronic Hand Towel Roll Dispenser is also simple to clean and maintain. The paper roll index allows for quick and easy loading.