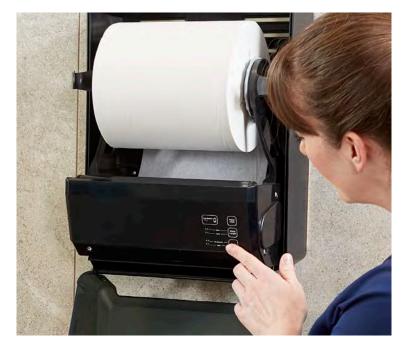

The dispenser delivers up to 80 rolls of 1,000 foot toweling with recommended batteries\*. And the sensor technology designed for the dispenser ensures a towel with each wave activation.

While it's built to handle the pressures of everyday use, the Tork Electronic Hand Towel Roll Dispenser is also simple to clean and maintain. The paper roll index allows for quick and easy loading.

An intuitive, one-touch, control panel helps you manage the length of the hand towel at 10" or 18". It also offers On Demand Mode for patron-activated dispensing or Valet Mode for a ready-to-use hanging towel.