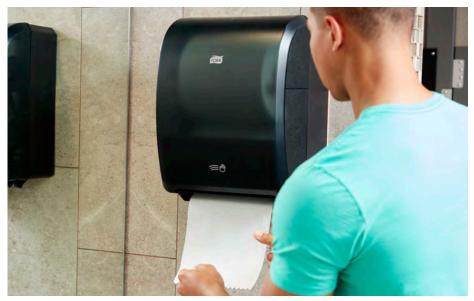

## Performance you can count on

The hand towel dispenser that never quits.

Your restrooms should function like a well-oiled machine. Meet the new, single roll Tork Electronic Hand Towel Roll Dispenser that's engineered for demanding restrooms and work environments.

Durable and easy to maintain, it delivers a hygienic, efficient, stylish and seamless dispensing experience—all with a simple wave of the hand.