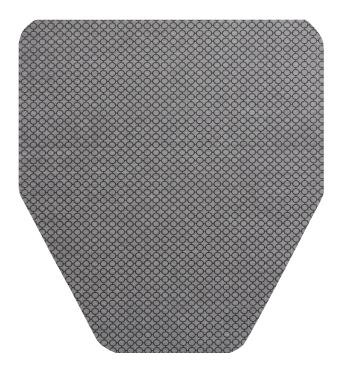

# **Ultimate Traction**

Komodo urinal mats are NFSI Certified as HIGH-TRACTION, thus reducing the potential for slips and falls

|                                                            | Product # | Description      | Material                | Color | Case Pack |
|------------------------------------------------------------|-----------|------------------|-------------------------|-------|-----------|
|                                                            | 220209    | Urinal Floor Mat | Non-Woven Polyester Pad | Grey  | 6         |
| NFSI<br>HIGH-TRACTION ORDER YOURS TODAY!<br>(815) 547-3737 |           |                  |                         |       |           |